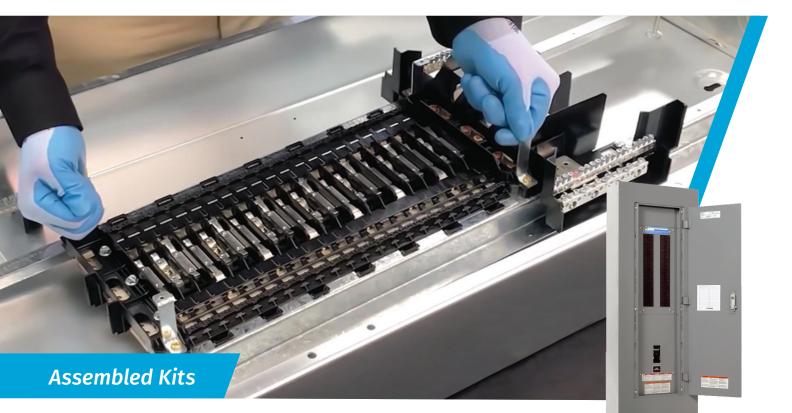

## Manage Work, Not Parts Streamline ordering. Maximize efficiency.

Do you spend too much time buying and assembling sub-components to make them jobsite ready? Summit can help. With Assembled Kits, you can bundle multiple SKUs into a single kit, which Summit can assemble and have ready when you place your order.

- Streamline Order Management Instead of managing five parts with five different part numbers, Summit's Assembled Kits can build those items into one product, with one part number. This reduces order entry errors, consolidates shipments, and simplifies billing activity.
- **Reduce Prep Time** Assembled Kits reduce non-value added labor costs because your items are ready to use when delivered. Don't spend your time putting parts together.
- **Configured to Your Needs** Your project is unique. Your requirements are specific. Summit's Assembled Kits are tailored to your specifications so you can be confident you'll have the right product at the right time. Summit can even include custom labels and instruction sheets for your Assembled Kits.