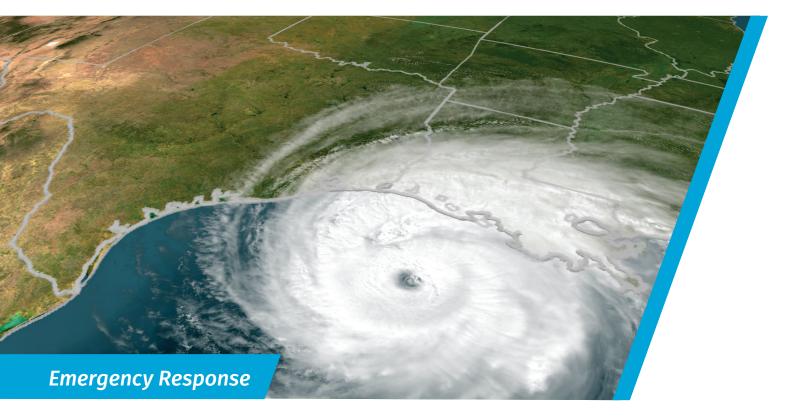

## Prepare, Respond, Recover

## Here when you need us

Whatever mother nature throws your way, you still have a job to do. We're here to help. You can rely on Summit to help get things back to normal.

- **Local inventory** Every Summit location along the Gulf Coast comes stocked with items and personnel to help you respond to emergencies quickly.
- **24/7 Emergency Services** Don't let the unexpected set your project back. Summit is there when you need us. Just call your local Summit service center 24/7/365, and a knowledgeable associate will promptly return your call and resolve any situation.
- **Flexible, Local Delivery** In emergencies, you may need electrical supplies day or night. Summit provides flexible deliveries, so you get equipment whenever and wherever you need it.
- Nine Gulf Coast locations Having a backup plan is an important part of being prepared. At Summit, our nine gulf coast locations support each other in times of need. If one Summit service center runs into trouble, multiple locations can pick up the slack.