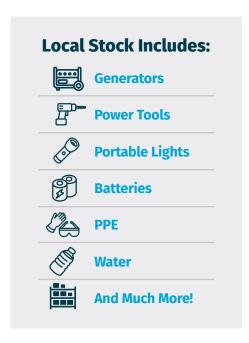

## Here when you need us

Whatever mother nature throws your way, you still have a job to do. We're here to help. You can rely on Summit to help get things back to normal.

- **Local inventory** Every Summit location along the Gulf Coast comes stocked with items and personnel to help you respond to emergencies quickly.
- **24/7 Emergency Services** Don't let the unexpected set your project back. Summit is there when you need us. Just call your local Summit service center 24/7/365, and a knowledgeable associate will promptly return your call and resolve any situation.
- **Flexible, Local Delivery** In emergencies, you may need electrical supplies day or night. Summit provides flexible deliveries, so you get equipment whenever and wherever you need it.
- Nine Gulf Coast locations Having a backup plan is an important part of being prepared. At Summit, our nine gulf coast locations support each other in times of need. If one Summit service center runs into trouble, multiple locations can pick up the slack.