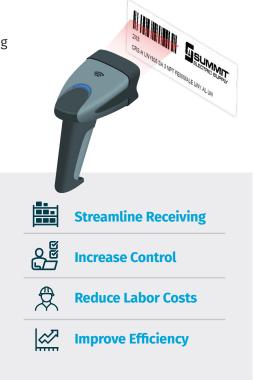

- Simplified Receiving Skip the tedious translation between manufacturer's and your part numbers. Quick Labels shortens your receiving and inventory processes.
- Streamline Your Supply Chain From ordering to inventory, using Quick Labels accelerates your supply chain because you've minimized part discrepancies while reducing material handling time.
- Accelerate Just-In-Time (JIT) Supply With the time you saved using
  Quick Labels, you can take Just-In-Time Supply management to the next
  level without losing process control.