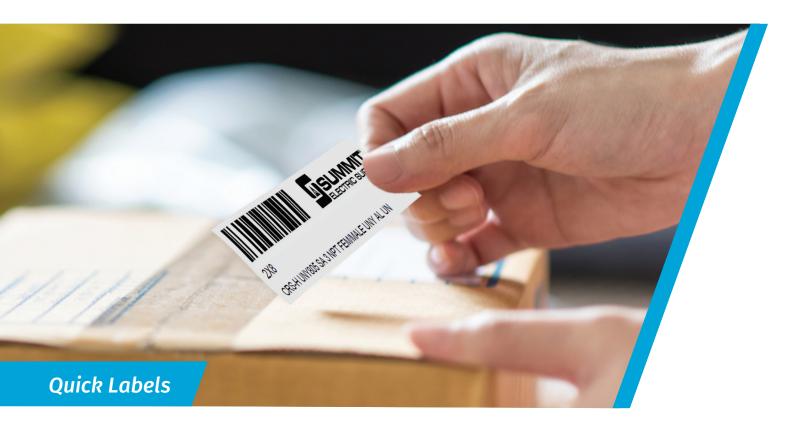

## **Your Inventory – Your Part Numbers**

Receiving made simple

Imagine what your staff could achieve if there were fewer steps in their receiving process. Quick Labels from Summit can help you find that extra time. With Quick Labels, the parts you receive from Summit are already barcoded to your specifications and ready for inventory.

- Simplified Receiving Skip the tedious translation between manufacturer's and your part numbers. Quick Labels shortens your receiving and inventory processes.
- Streamline Your Supply Chain From ordering to inventory, using Quick Labels accelerates your supply chain because you've minimized part discrepancies while reducing material handling time.
- Accelerate Just-In-Time (JIT) Supply With the time you saved using
  Quick Labels, you can take Just-In-Time Supply management to the next
  level without losing process control.