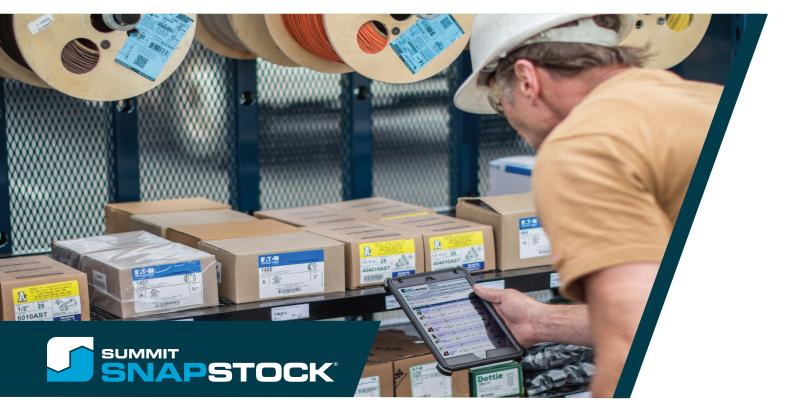

# Inventory management made easy

Summit SnapStock® is a barcoded VMI / CMI inventory management solution that gives you visibility and control over your inventory. Make sure your team has the right parts, where and when they need them.

## **Increased Efficiency**

- Reduce errors and stock-outs ensuring inventory accuracy and availability
- Scanning eliminates keystroke errors and saves time
- Ideal for job trailers, warehouse cribs, fabrication shops, and remote sites