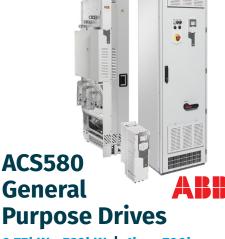

### **Use Cases:**

- Material Handling
- · Food & Beverage
- · Rubber/Plastic/Wood Processing

0.75kW - 522kW | 1hp - 700hp

The ACS580 general purpose drives simplify drive selection, setup, operation, and maintenance, making them suitable for a wide range of applications across various industries. Multiple configurations are available.

### **Use Cases:**

- Light Industry Applications
- Variable & Constant Torque Applications
  - compressors, conveyors, mixers, pumps, fans