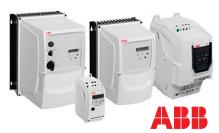

## **ACS255 Micro Drives**

0.37kW - 15kW | 0.5hp - 20hp

The ACS255 micro drive delivers excellent performance and quality at a competitive price, featuring all essential machinery application functionalities where the drives are exposed to dust, moisture, and chemicals.

#### **Use Cases:**

- Basic Applications
- · Food & Beverage
  - augers, mixers, conveyors, pumps, fans