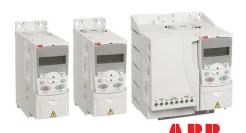

# **ACS355 Machinery Drives**

0.37kW - 22kW | 0.5hp - 30hp

The ACS355 is a compact, cost effective, versatile drive offering the best connectivity in its class. Built for system integrators, OEM, or panel builders.

### **Use Cases:**

- Material Handling
- · Food & Beverage
- · Rubber/Plastic/Wood Processing

0.75kW - 522kW | 1hp - 700hp

The ACS580 general purpose drives simplify drive selection, setup, operation, and maintenance, making them suitable for a wide range of applications across various industries. Multiple configurations are available.