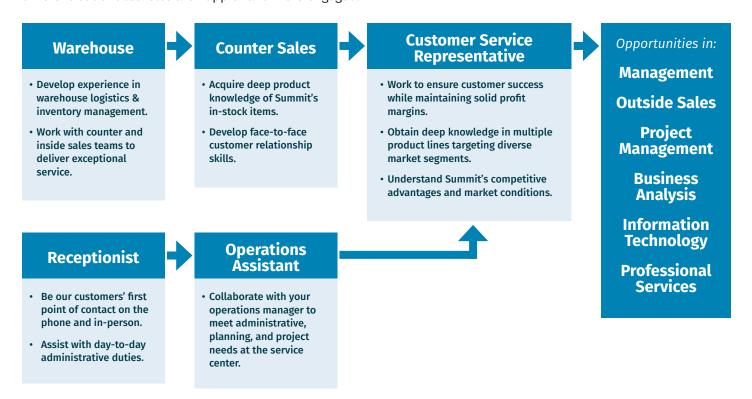

## **Typical Career Path:**

Careers at Summit can start at many positions. And we've found that associates who spend a good portion of their time in different but critical roles are happier and more engaged.